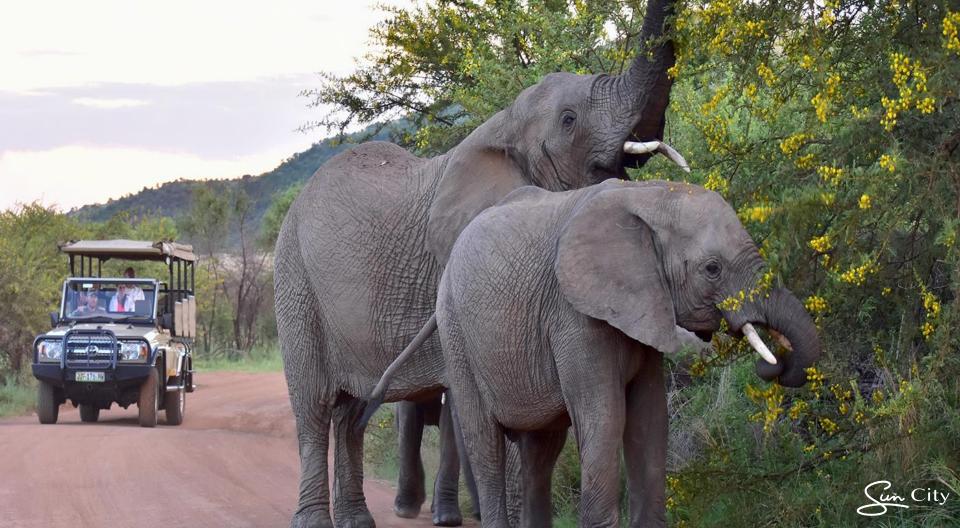

### MANKWE GAMETRACKERS

Whether you're looking to do hot air balloon, go on a game drive, or go quad biking, Mankwe Gametrackers gives you the opportunity to do it all.

# **Group Game Drives**

Group: Privatised 20 - 450 pax R780 pp

Game Drive + Lunch (6 hours) R1 880pp

(min 20 people)

# Transfer to Letsatsing or Botsalanong Boma (return)

min: 20 pax

R185 pp

Individual: Non-privatised (3 hours)

**Scheduled Game Drive** 

Adult R850 pp
Under 16 R425 pp

### MANKWE GAMETRACKERS

# **Exclusive Safari Game Drive (5 hours)**

Inclusive of beverages and snacks

Max 7 guests
 R 12 000 + 90 pp

# **Game Drive (3 hours)**

Private vehicles: 11 - 25 guests R15 300 + R90 (R40 under 16) pp

# Bush Venue (Letsatsing Game Park, Sun City) 5 hours

Game Drive + Wallow Lunch (lite lunch menu) min 15 R1140pp
Game Drive + Wallow Dinner (Braai Menu) min 15 R1430pp