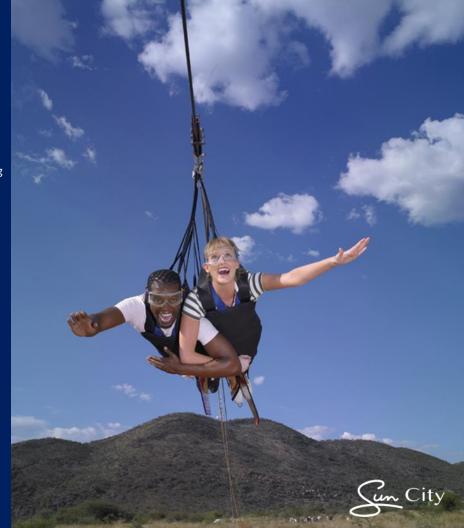

# **Chimp and Zee Rope Adventure: Valley of Waves**

Rope adventure parks comprise individual elevated obstacles or interconnected challenges that form exciting adventure courses. These courses are typically made up of various elements – from high balancing beams, speedy zip lines, and hanging spider nets to jungle rope bridges and more.

This activity will be conducted daily, year-round

Operating hours are from 09h00 until 18h00.

• DURATION: 45 min

• COST:

R250 pp

Min height: 1.2mMax weight: 120kg

 Please note: Excludes day visit entrance fees into Sun City and the Valley of Waves. A degree of physical fitness is required but if you can run up a flight of stairs, you should be fine.