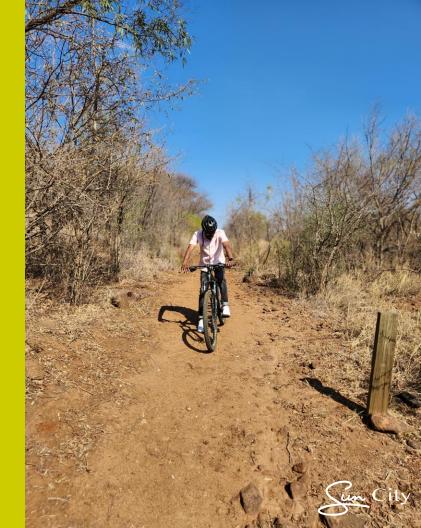

# **Mountain Biking**

The mountain bike route consists of rocky terrain, rivulets, and mountainous terrain that is not too steep.

The route covers a distance of 9.7km through a private game park situated in the Sun City Resort bordering the Pilanesberg National Park. It is a 700-ha reserve with plenty of wildlife such as wildebeest, impala, sable, zebra, giraffe, warthogs, nyala, kudu, and much more, not forgetting all the smaller

Excludes Bicycle & Safety Gear:
 Includes Bicycle & Safety Gear:
 R280 pp

• Max weight: 120kg (if hiring a bicycle)

creatures, critters, and birdlife.

\*Please note: A degree of physical fitness is required. Excludes day visitor entrance fee into Sun City and the Valley of Waves. No lead person, the rider will go on the route without any guidance.

Summer: March - October 06h00 until 17h00 Winter: April – September 07h00 until 16h00