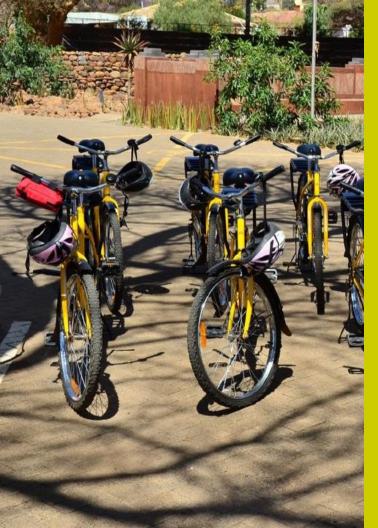

# **Mountain Biking**

The mountain bike route consists of rocky terrain, rivulets, and mountainous terrain that is not too steep.

The route covers a distance of 9.7km through a private game park situated in the Sun City Resort bordering the Pilanesberg National Park. It is a 700-ha reserve with plenty of wildlife such as wildebeest, impala, sable, zebra, giraffe, warthogs, nyala, kudu, and much more, not forgetting all the smaller

Excludes Bicycle & Safety Gear:
 Includes Bicycle & Safety Gear:
 R280 pp

• Max weight: 120kg (if hiring a bicycle)

creatures, critters, and birdlife.

\*Please note: A degree of physical fitness is required. Excludes day visitor entrance fee into Sun City and the Valley of Waves. No lead person, the rider will go on the route without any guidance.